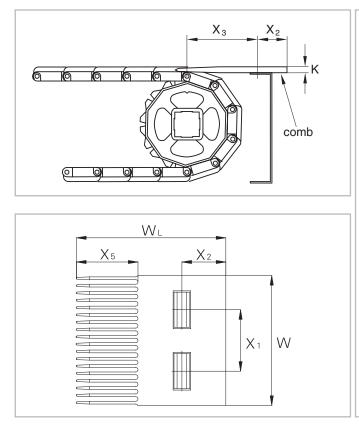

## Installation data

| Dimensions     | mm      | inch      |
|----------------|---------|-----------|
| W              | 148     | 5.8       |
| WL             | 170     | 7.5       |
| X <sub>1</sub> | 70      | 2.75      |
| X <sub>2</sub> | 50      | 2         |
| X <sub>3</sub> | 80 – 90 | 3.2 – 3.5 |
| X <sub>4</sub> | 80      | 3.2       |
| X <sub>5</sub> | 70      | 2.75      |
| К              | 10      | 0.4       |