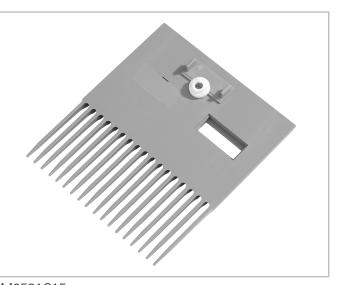

## HabasitLINK<sup>®</sup> Accessories – 1" Pitch Belting Combs for M2531

## Installation data

| Dimensions     | mm      | inch      |
|----------------|---------|-----------|
| W              | 148     | 5.8       |
| WL             | 170     | 7.5       |
| X <sub>1</sub> | 70      | 2.75      |
| X <sub>2</sub> | 50      | 2         |
| X <sub>3</sub> | 80 – 90 | 3.2 – 3.5 |
| X <sub>4</sub> | 80      | 3.2       |
| X <sub>5</sub> | 70      | 2.75      |
| К              | 10      | 0.4       |

(Finger transfer plates)

| Material    |    | Acetal dry (wet)     |  |
|-------------|----|----------------------|--|
| Temperature | °C | -40 - 90 (-40 - 60)  |  |
| range       | °F | -40 –195 ( -40 –140) |  |
| Color       |    | arev                 |  |

Other materials on request.









## Note

The combs are fixed using a special bushing that allows lateral movement. This allows the combs to adapt their position to the lateral displacement of the belt, caused by thermal expansion. For belt widths up to 300 mm (12"), the plates can be firmly fixed (2 plates max.).