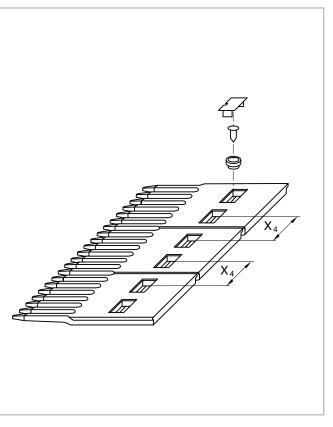

## Installation data

| Dimensions     | mm      | inch      |
|----------------|---------|-----------|
| W              | 148     | 5.8       |
| WL             | 170     | 7.5       |
| X <sub>1</sub> | 70      | 2.75      |
| X <sub>2</sub> | 50      | 2         |
| X <sub>3</sub> | 80 – 90 | 3.2 – 3.5 |
| X <sub>4</sub> | 80      | 3.2       |
| X <sub>5</sub> | 70      | 2.75      |
| К              | 10      | 0.4       |

## Note

The combs are fixed using a special bushing that allows lateral movement. This allows the combs to adapt their position to the lateral displacement of the belt, caused by thermal expansion. For belt widths up to 300 mm (12"), the plates can be firmly fixed (2 plates max.).