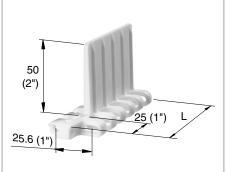

Middle flight M2540F05

**Edge flight** M254RF05 (right side) M254LF05 (left side)

**Sideguards** M254RG02 (right side) M254LG02 (left side)