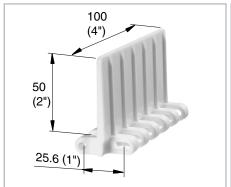

Middle flight M2540F05

**Edge flight** M254RF05 (right side) M254LF05 (left side)

**Sideguards** M254RG02 (right side) M254LG02 (left side)