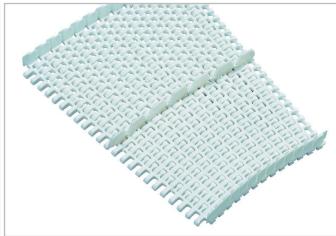

## HabasitLINK® Accessories – 1" Pitch Belting Flights and Sideguards M2540

M2540 with middle and edge flights

M2540 with sideguards and lane divider

Flights are available in 50mm (2") height, sideguards and lane dividers in 25mm (1") height, see illustrations below. Flights are available with ribs on one side for better release of wet or sticky food products ("nocling"). They can be cut to specific width and height if required. The collapse factor remains unchanged.