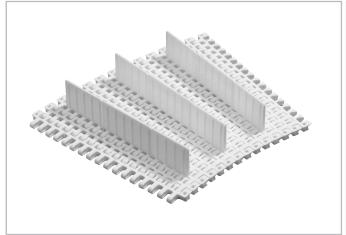

## HabasitLINK® Accessories – 1" Pitch Belting Flights and Sideguards M2540

M2540 with middle and edge flights

M2540 with sideguards and lane divider

Flights are available in 50mm (2") height, sideguards and lane dividers in 25mm (1") height, see illustrations below. Flights are available with ribs on one side for better release of wet or sticky food products ("nocling"). They can be cut to specific width and height if required. The collapse factor remains unchanged.