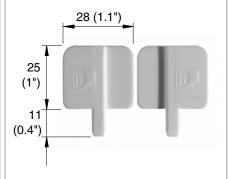

Middle flight M2540F05

**Edge flight** M254RF05 (right side) M254LF05 (left side)

**Sideguards** M254RG02 (right side) M254LG02 (left side)