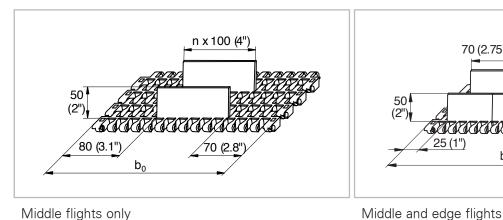

## Assembly conceptions for M2540 Radius Belt Flights and Sideguards

Middle flights only

 $b_0 - 16 (0.63'')$ 

Sideguards only (clip-on version)

## Standard indents

The combination of flights and sideguards is possible, but not recommended. With sideguards hold down modules must be used. On the return way the belt has to be supported either on the flights or between flights and sideguards (gap only 15 mm (0.6") wide). Do not support or guide the belt on the hold down tabs.