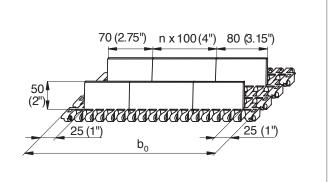

## Assembly conceptions for M2540 Radius Belt Flights and Sideguards

Middle flights only

 $b_0 - 16 (0.63'')$ 

Sideguards only (clip-on version)

## Standard indents

The combination of flights and sideguards is possible, but not recommended. With sideguards hold down modules must be used. On the return way the belt has to be supported either on the flights or between flights and sideguards (gap only 15 mm (0.6") wide). Do not support or guide the belt on the hold down tabs.

| left belt edge        | right belt edge                             |
|-----------------------|---------------------------------------------|
| (running direction)   | (running direction)                         |
| 70 mm <i>(2.8")</i>   | 80 mm <i>(3.1")</i>                         |
|                       |                                             |
| 25 mm <i>(1")</i>     | 25 mm <i>(1")</i>                           |
|                       |                                             |
| 3.5 mm <i>(0.14")</i> | 3.5 mm <i>(0.14")</i>                       |
|                       | (running direction) 70 mm (2.8") 25 mm (1") |