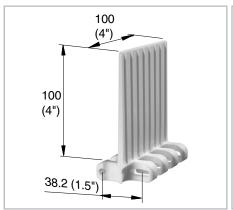

Middle flight M3840F10

Edge flight
M384RF10 (right side)
M384LF10 (left side)
The total length L of the right and left type add to 200 mm (8")

Sideguards
M384RG05 (right side)
M384LG05 (left side)
left and right version can be put
on the opposite edge, (no functional problems) but they cannot be
mixed.