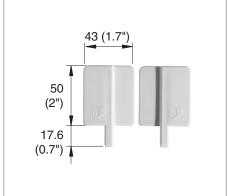

Middle flight M3840F10

Edge flight
M384RF10 (right side)
M384LF10 (left side)
The total length L of the right and left type add to 200 mm (8")

Sideguards
M384RG05 (right side)
M384LG05 (left side)
left and right version can be put
on the opposite edge, (no functional problems) but they cannot be
mixed.