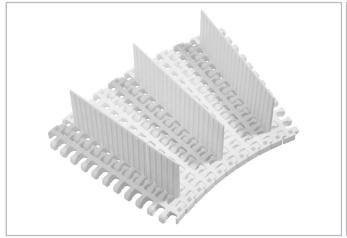

## HabasitLINK® Accessories – 1-1/2" Pitch Belting Flights and Sideguards M3840

M3840 with flights

M3840 with sideguards

Flights are available in 100mm (4") height, sideguards in 50mm (2") height, see illustrations below. Flights are available with ribs on one side for better release of wet or sticky food products ("no-cling"). They can be cut to specific width and height if required. The collapse factor remains unchanged.