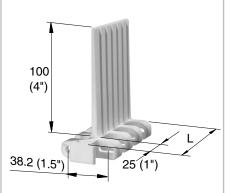

Middle flight M3840F10

Edge flight
M384RF10 (right side)
M384LF10 (left side)
The total length L of the right and left type add to 200 mm (8")

Sideguards
M384RG05 (right side)
M384LG05 (left side)
left and right version can be put
on the opposite edge, (no functional problems) but they cannot be
mixed.