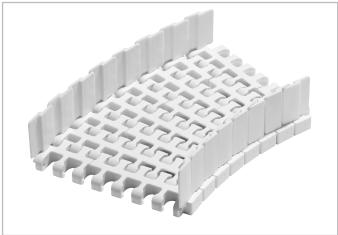

## HabasitLINK® Accessories – 1-1/2" Pitch Belting Flights and Sideguards M3840

M3840 with flights

M3840 with sideguards

Flights are available in 100mm (4") height, sideguards in 50mm (2") height, see illustrations below. Flights are available with ribs on one side for better release of wet or sticky food products ("no-cling"). They can be cut to specific width and height if required. The collapse factor remains unchanged.