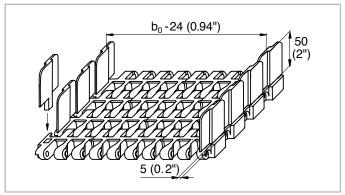

|                                         | left belt edge (running direction) | right belt edge<br>(running direction) |
|-----------------------------------------|------------------------------------|----------------------------------------|
| Middle flights only (no indent flights) | 70 mm <i>(2.8")</i>                | 80 mm <i>(3.1")</i>                    |
| Middle flights and indent flights       | 25 mm <i>(1")</i>                  | 25 mm <i>(1")</i>                      |
| Sideguards                              | 5 mm <i>(0.2")</i>                 | 5 mm <i>(0.2")</i>                     |