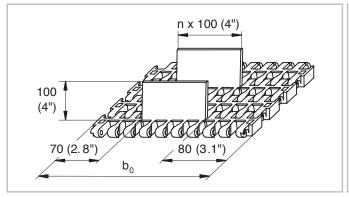

## Assembly conceptions for M3840 Radius Belt Flights and Sideguards

70 (2.75") n x 100 (4") 80 (3.15")

100
(4")
25 (1")
b<sub>0</sub>

Middle flights only

Middle and edge flights

Sideguards only (clip-on version)

|                                         | left belt edge (running direction) | right belt edge<br>(running direction) |
|-----------------------------------------|------------------------------------|----------------------------------------|
| Middle flights only (no indent flights) | 70 mm <i>(2.8")</i>                | 80 mm <i>(3.1")</i>                    |
| Middle flights and indent flights       | 25 mm <i>(1")</i>                  | 25 mm <i>(1")</i>                      |
| Sideguards                              | 5 mm <i>(0.2")</i>                 | 5 mm <i>(0.2")</i>                     |