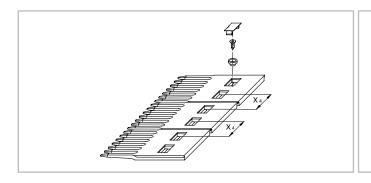

### Note

The combs are fixed using a special distance bushing that allows lateral movement. This allows the combs to adapt their position to the lateral displacement of the belt, caused by thermal expansion. For belt widths up to 300 mm (12"), the plates can be firmly fixed (2 plates max.). The fixation of the comb support should be adjustable to allow fine tuning.