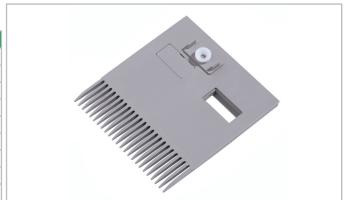

## Short tooth comb M5131C16

Installation data

| Dimensions     | mm                  | inch                  |
|----------------|---------------------|-----------------------|
| W              | 151                 | 5.9                   |
| WL             | 165                 | 6.5                   |
| X <sub>1</sub> | 76                  | 3.0                   |
| X <sub>2</sub> | 50                  | 2.0                   |
| X <sub>3</sub> | 100                 | 3.9                   |
| X <sub>4</sub> | 76                  | 3.0                   |
| X <sub>5</sub> | 40                  | 1.6                   |
| K              | 12                  | 0.5                   |
| Υ              | d <sub>p</sub> /2+4 | d <sub>g</sub> /2+0.2 |