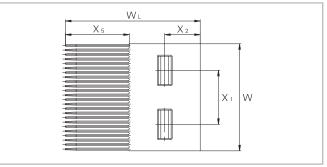

## Long tooth comb M5131C15

Installation data

| Dimensions     | mm                  | inch                  |
|----------------|---------------------|-----------------------|
| W              | 151                 | 5.9                   |
| W <sub>L</sub> | 190                 | 7.5                   |
| X <sub>1</sub> | 76                  | 3.0                   |
| X <sub>2</sub> | 50                  | 2.0                   |
| X <sub>3</sub> | 100 – 110           | 3.9 – 4.3             |
| X <sub>4</sub> | 76                  | 3.0                   |
| X <sub>5</sub> | 90                  | 3.5                   |
| K              | 12                  | 0.5                   |
| Υ              | d <sub>o</sub> /2+4 | d <sub>p</sub> /2+0.2 |

## Short tooth comb M5131C16

Installation data

| Dimensions     | mm                  | inch                  |
|----------------|---------------------|-----------------------|
| W              | 151                 | 5.9                   |
| WL             | 165                 | 6.5                   |
| X <sub>1</sub> | 76                  | 3.0                   |
| X <sub>2</sub> | 50                  | 2.0                   |
| X <sub>3</sub> | 100                 | 3.9                   |
| X <sub>4</sub> | 76                  | 3.0                   |
| X <sub>5</sub> | 40                  | 1.6                   |
| K              | 12                  | 0.5                   |
| Υ              | d <sub>p</sub> /2+4 | d <sub>g</sub> /2+0.2 |