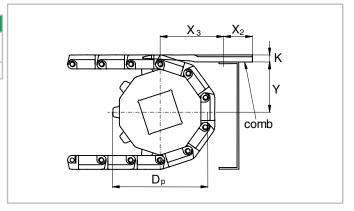

## Long tooth comb M5131C15

Installation data

| Dimensions     | mm                  | inch                  |
|----------------|---------------------|-----------------------|
| W              | 151                 | 5.9                   |
| W <sub>L</sub> | 190                 | 7.5                   |
| X <sub>1</sub> | 76                  | 3.0                   |
| X <sub>2</sub> | 50                  | 2.0                   |
| X <sub>3</sub> | 100 – 110           | 3.9 – 4.3             |
| X <sub>4</sub> | 76                  | 3.0                   |
| X <sub>5</sub> | 90                  | 3.5                   |
| K              | 12                  | 0.5                   |
| Υ              | d <sub>o</sub> /2+4 | d <sub>p</sub> /2+0.2 |

## Short tooth comb M5131C16

Installation data

| Dimensions     | mm                  | inch                  |
|----------------|---------------------|-----------------------|
| W              | 151                 | 5.9                   |
| WL             | 165                 | 6.5                   |
| X <sub>1</sub> | 76                  | 3.0                   |
| X <sub>2</sub> | 50                  | 2.0                   |
| X <sub>3</sub> | 100                 | 3.9                   |
| X <sub>4</sub> | 76                  | 3.0                   |
| X <sub>5</sub> | 40                  | 1.6                   |
| K              | 12                  | 0.5                   |
| Υ              | d <sub>p</sub> /2+4 | d <sub>g</sub> /2+0.2 |