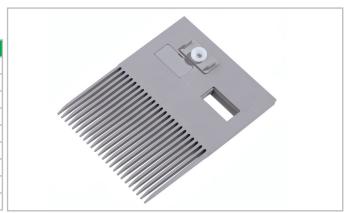

## Long tooth comb M5131C15

Installation data

| Dimensions     | mm                  | inch                  |
|----------------|---------------------|-----------------------|
| W              | 151                 | 5.9                   |
| W <sub>L</sub> | 190                 | 7.5                   |
| X <sub>1</sub> | 76                  | 3.0                   |
| X <sub>2</sub> | 50                  | 2.0                   |
| X <sub>3</sub> | 100 – 110           | 3.9 – 4.3             |
| X <sub>4</sub> | 76                  | 3.0                   |
| X <sub>5</sub> | 90                  | 3.5                   |
| K              | 12                  | 0.5                   |
| Υ              | d <sub>o</sub> /2+4 | d <sub>p</sub> /2+0.2 |